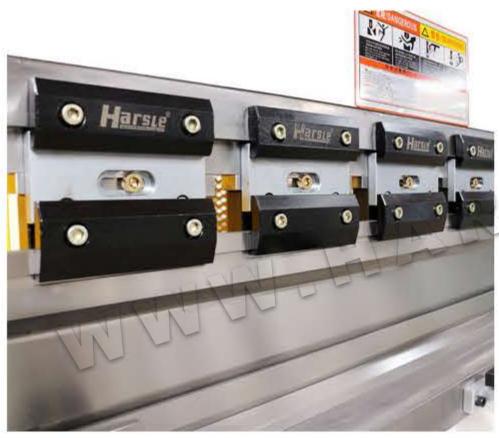

#### **Open Door Power** off Switch

■ The machine will stop immediately once worker opens the door electric NNN cabinet.

Upper die is a kind of mechanical hook-type clampings, higher safety when exchanging dies

# **42CrMo Toolings**

Press Brake toolings are made from 42 CrMo materials with hardness up to 42 degrees to ensuring die service life

NARY

**Safety Fence** 

Protective guards on each side can protect the user during operation