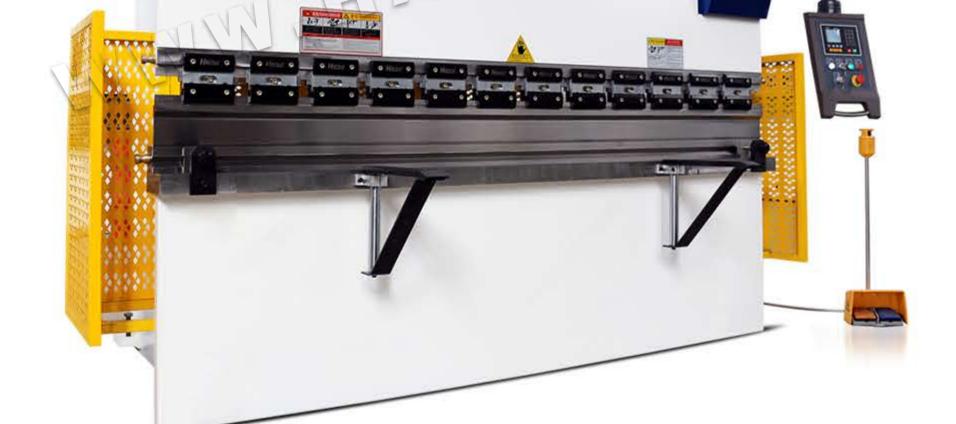

## STANDARD CONFIGURATION

### **E21 Controller**

- Backgauge and ram stroke control ■ Intelligent and unilateral positioning ■ Work-piece counting function
- Holding/decompression time setting
- 40 programs stored, 25 steps per program
- One key back-up/restore of parameters



## **SIEMENS Motor**

100

0

German famous brand motor improves the lifespan of the machine and keeps themachine working in low noise environment.

#### **SUNNY Pump**

American world famous brand for hydraulic pump performs well and provides great power for the whole hydraulic system





X axis(Backgauge) and Y axis(Ram stroke or cylinder stroke) can be programmed by E21 system controller, which can store up to 40 groups of programs.

80T/2500

2

Harste



#### **Schneider Electric Components**

■ High quality electric parts can perform well even the electricity is not stable and customers can easily get the replacement anywhere in the word

#### **Frequency Inverter**

■ The motors for backgauge stroke are controlled by inverter, which can achive high positioning accuracy of the backguage





### **KACON Foot Switch**

■ South Korea brand food switch is movable and can stop the machine anytime by the emergency button

#### **Open Door Power** off Switch

■ The machine will stop immediately once worker opens the door electric NNN cabinet.







Upper die is a kind of mechanical hook-type clampings, higher safety when exchanging dies

# **42CrMo Toolings**

Press Brake toolings are made from 42 CrMo materials with hardness up to 42 degree