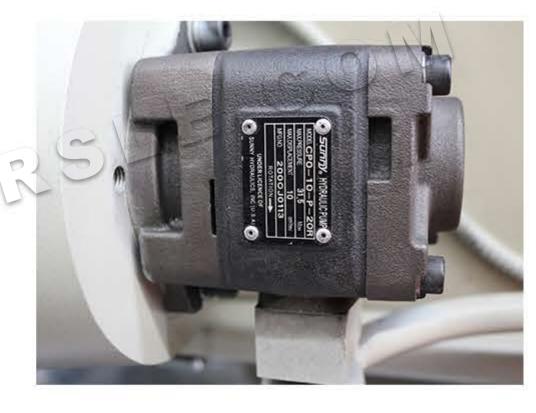

#### **SUNNY Pump**

American world famous brand for hydraulic pump performs well and provides great power for the whole hydraulic system

X axis(Backgauge) and Y axis(Ram stroke or cylinder stroke) can be programmed by E21 system controller, which can store up to 40 groups of programs.