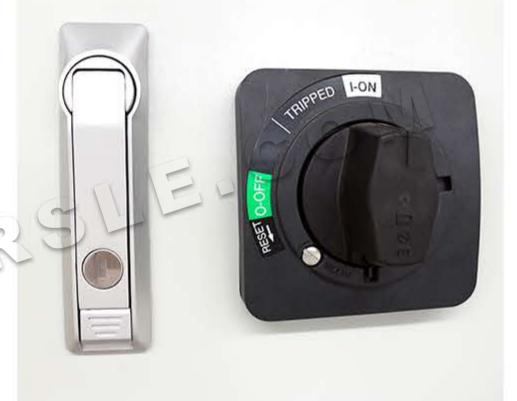

#### **Open Door Power** off Switch

■ The machine will stop immediately once worker opens the door electric NNN cabinet.

Upper die is a kind of mechanical hook-type clampings, higher safety when exchanging dies