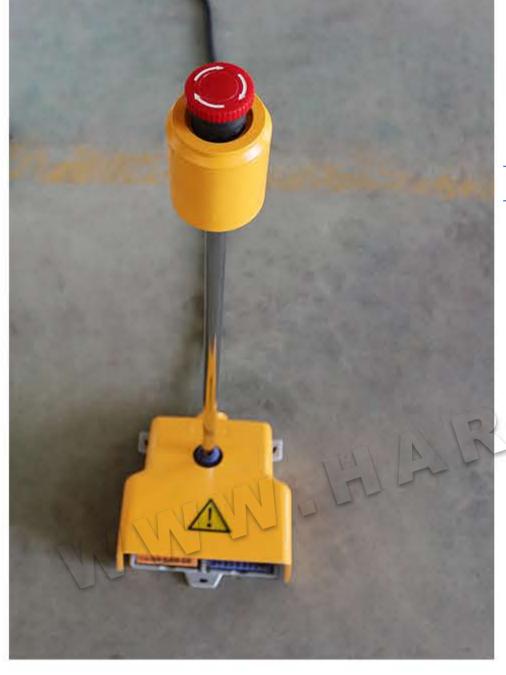

### **KACON Foot Switch**

■ South Korea brand food switch is movable and can stop the machine anytime by the emergency button