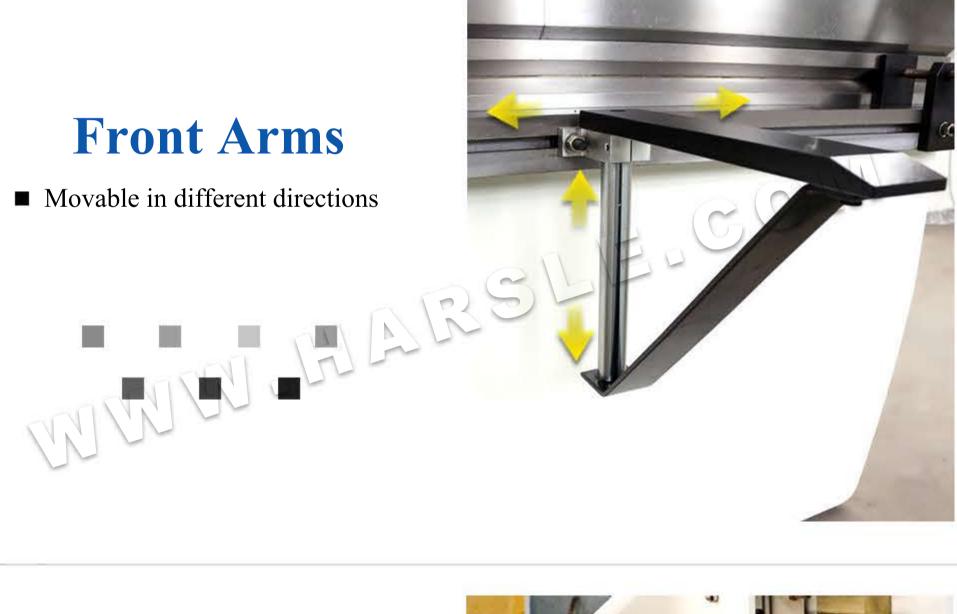

#### **SUNNY Pump**

American world famous brand for hydraulic pump performs well and provides great power for the whole hydraulic system

X axis(Backgauge) and Y axis(Ram stroke or cylinder stroke) can be programmed by E21 system controller, which can store up to 40 groups of programs.