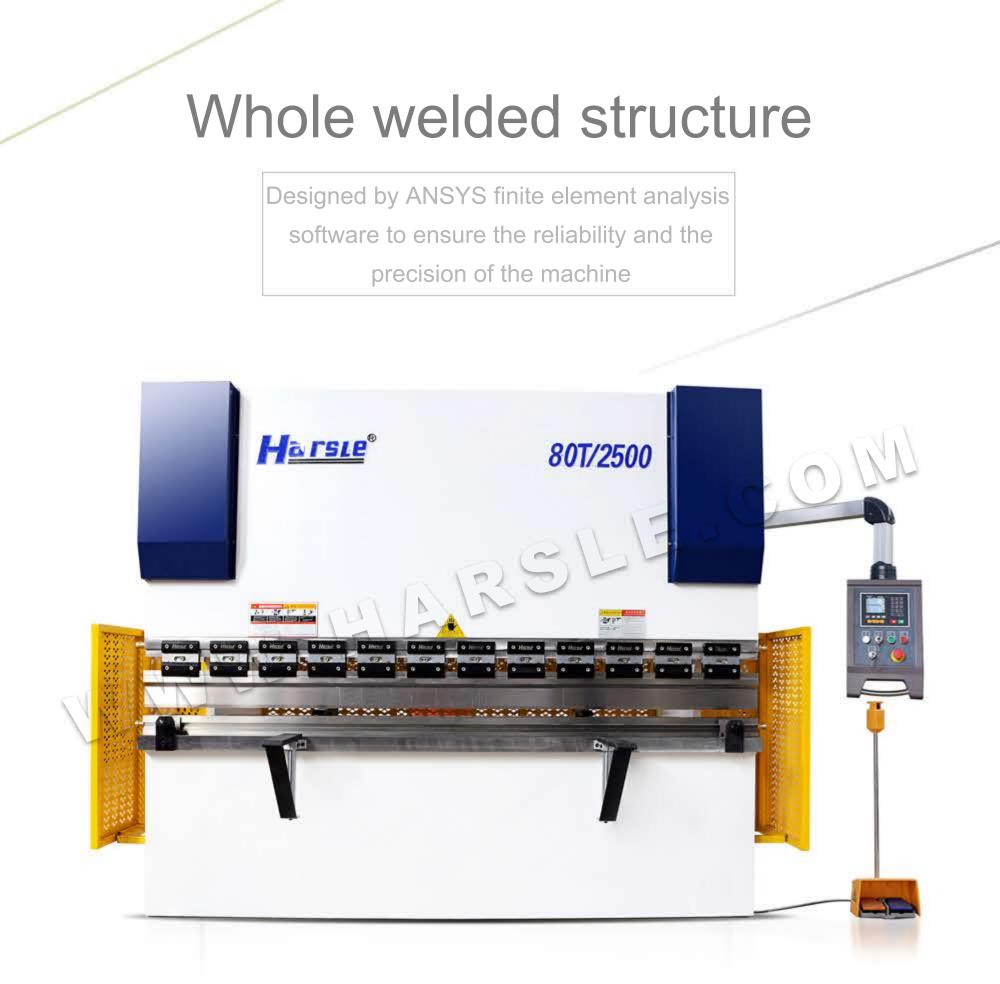

## STANDARD CONFIGURATION

### **E21 Controller**

- Backgauge and ram stroke control ■ Intelligent and unilateral positioning ■ Work-piece counting function
- Holding/decompression time setting
- 40 programs stored, 25 steps per program
- One key back-up/restore of parameters