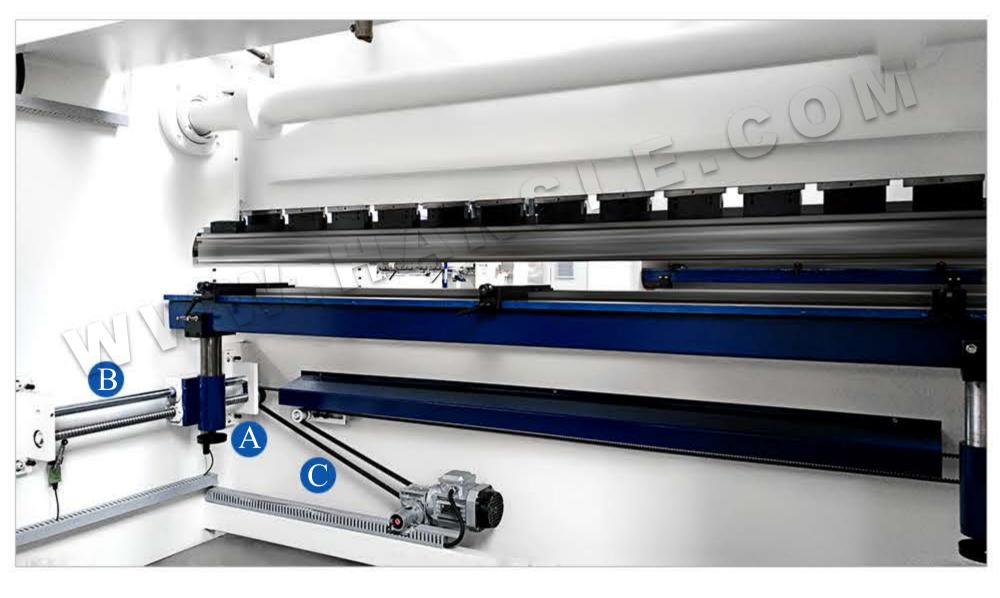

#### **Frequency Inverter**

■ The motors for backgauge stroke are controlled by inverter, which can achive high positioning accuracy of the backguage