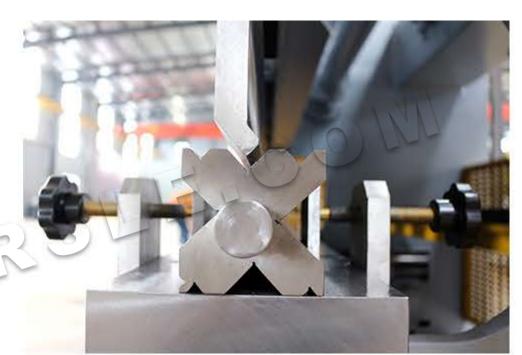

# **42CrMo Toolings**

Press Brake toolings are made from 42 CrMo materials with hardness up to 42 degrees to ensuring die service life

NARY

**Safety Fence** 

Protective guards on each side can protect the user during operation