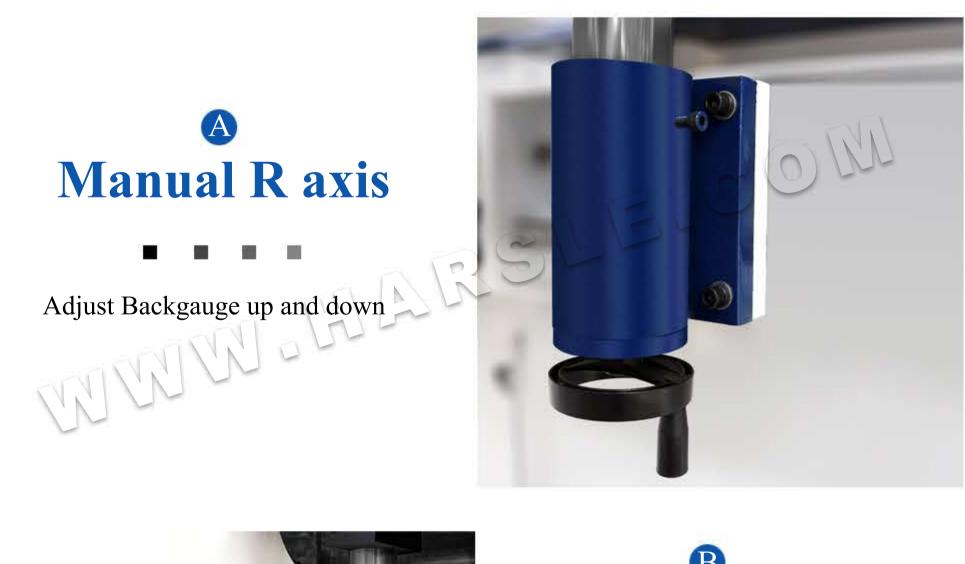

Switch**

■ South Korea brand food switch is movable and can stop the machine anytime by the emergency button

#### **Open Door Power** off Switch

■ The machine will stop immediately once worker opens the door electric NNN cabinet.







Upper die is a kind of mechanical hook-type clampings, higher safety when exchanging dies

# **42CrMo Toolings**

Press Brake toolings are made from 42 CrMo materials with hardness up to 42 degrees to ensuring die service life

NARY





**Safety Fence** 

Protective guards on each side can protect the user during operation

| <br> | <br>          |  |
|------|---------------|--|
|      |               |  |
|      |               |  |
|      |               |  |
|      |               |  |
|      | A State State |  |

BACK SHOW



Multi angle Preview