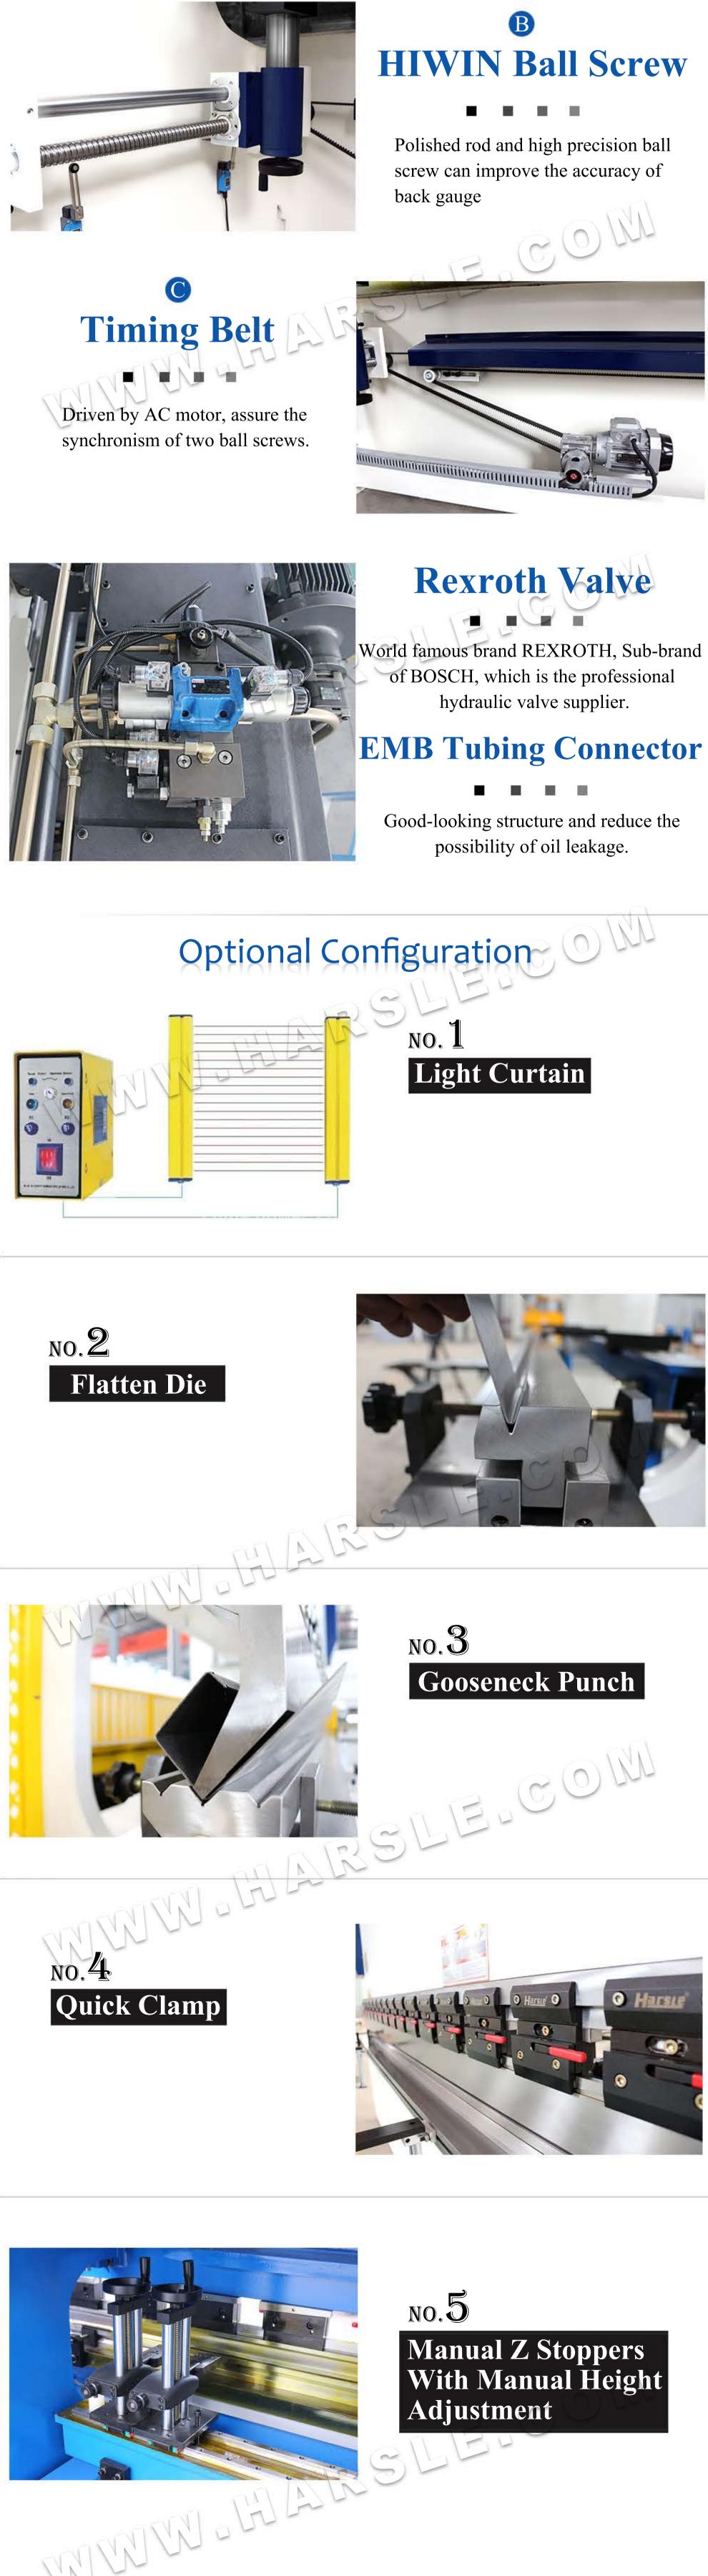

itch**

■ South Korea brand food switch is movable and can stop the machine anytime by the emergency button

#### **Open Door Power** off Switch

■ The machine will stop immediately once worker opens the door electric NNN cabinet.







Upper die is a kind of mechanical hook-type clampings, higher safety when exchanging dies

# **42CrMo Toolings**

Press Brake toolings are made from 42 CrMo materials with hardness up to 42 degrees to ensuring die service life

NARY





**Safety Fence** 

Protective guards on each side can protect the user during operation

| <br> | <br>          |  |
|------|---------------|--|
|      |               |  |
|      |               |  |
|      |               |  |
|      |               |  |
|      | A State State |  |

BACK SHOW



Multi angle Preview