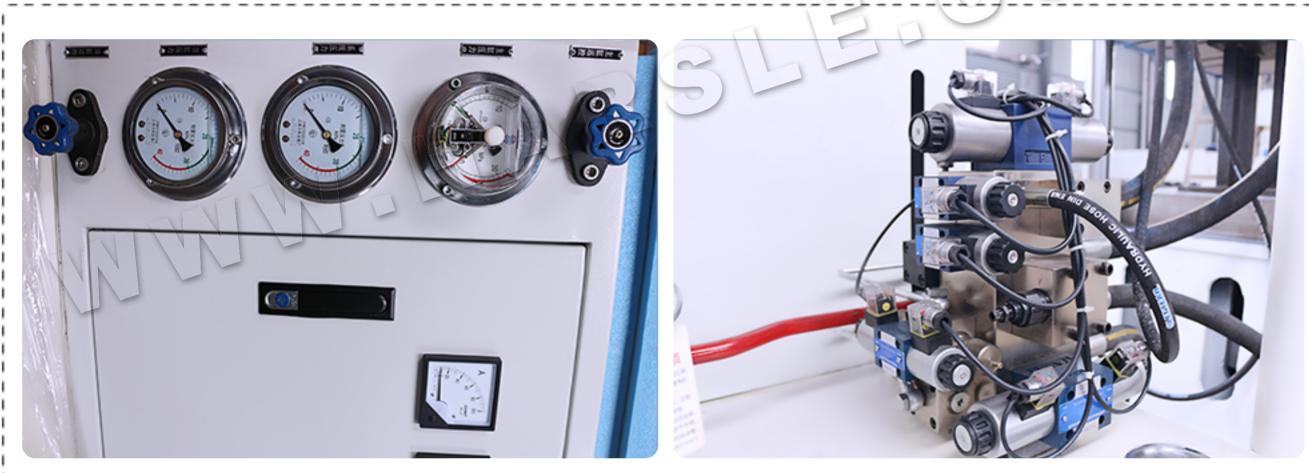

## Pressure Gauge

Detect main cylinder and ejection cylinder pressure, adjust system hydraulic pressure.

### Hydraulic Valve

2

Cartridge valve integral unit equipped for hydraulic control system, reliable, durable and less hydraulic shock, with shorter connection pipeline and fewer releases points.