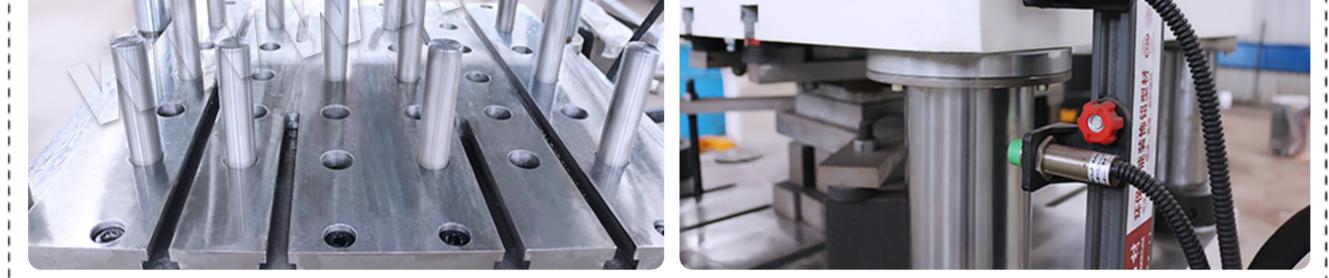

#### Hydraulic Die Cushion

- Limit Switch
- This is specially used for deep drawing function

Adjust the ram working distance