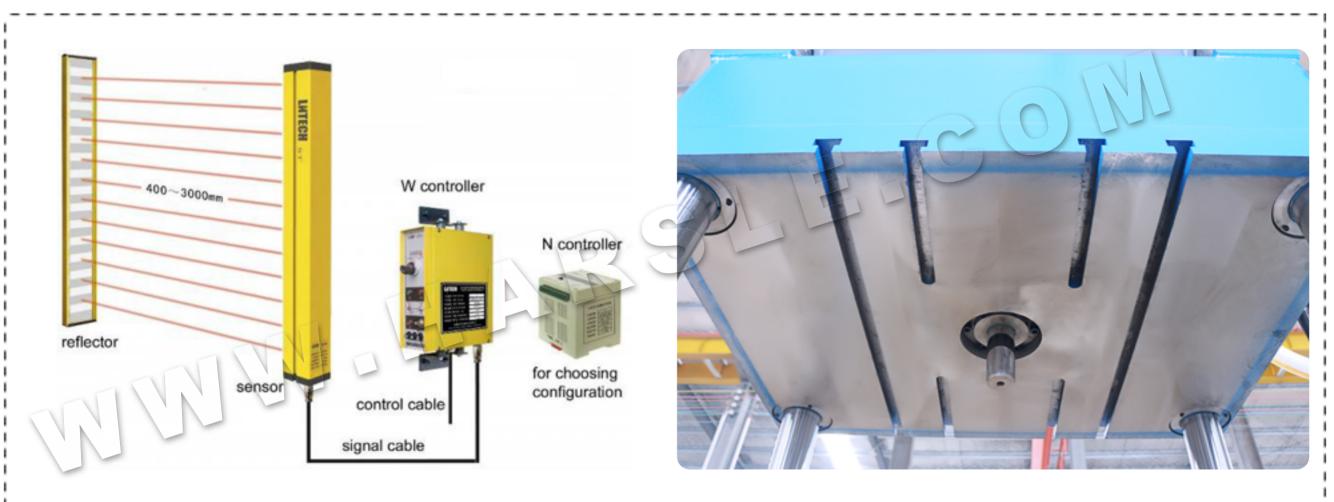

### Light Curtain

#### Hydraulic Die Cushion

- Limit Switch
- This is specially used for deep drawing function

Adjust the ram working distance