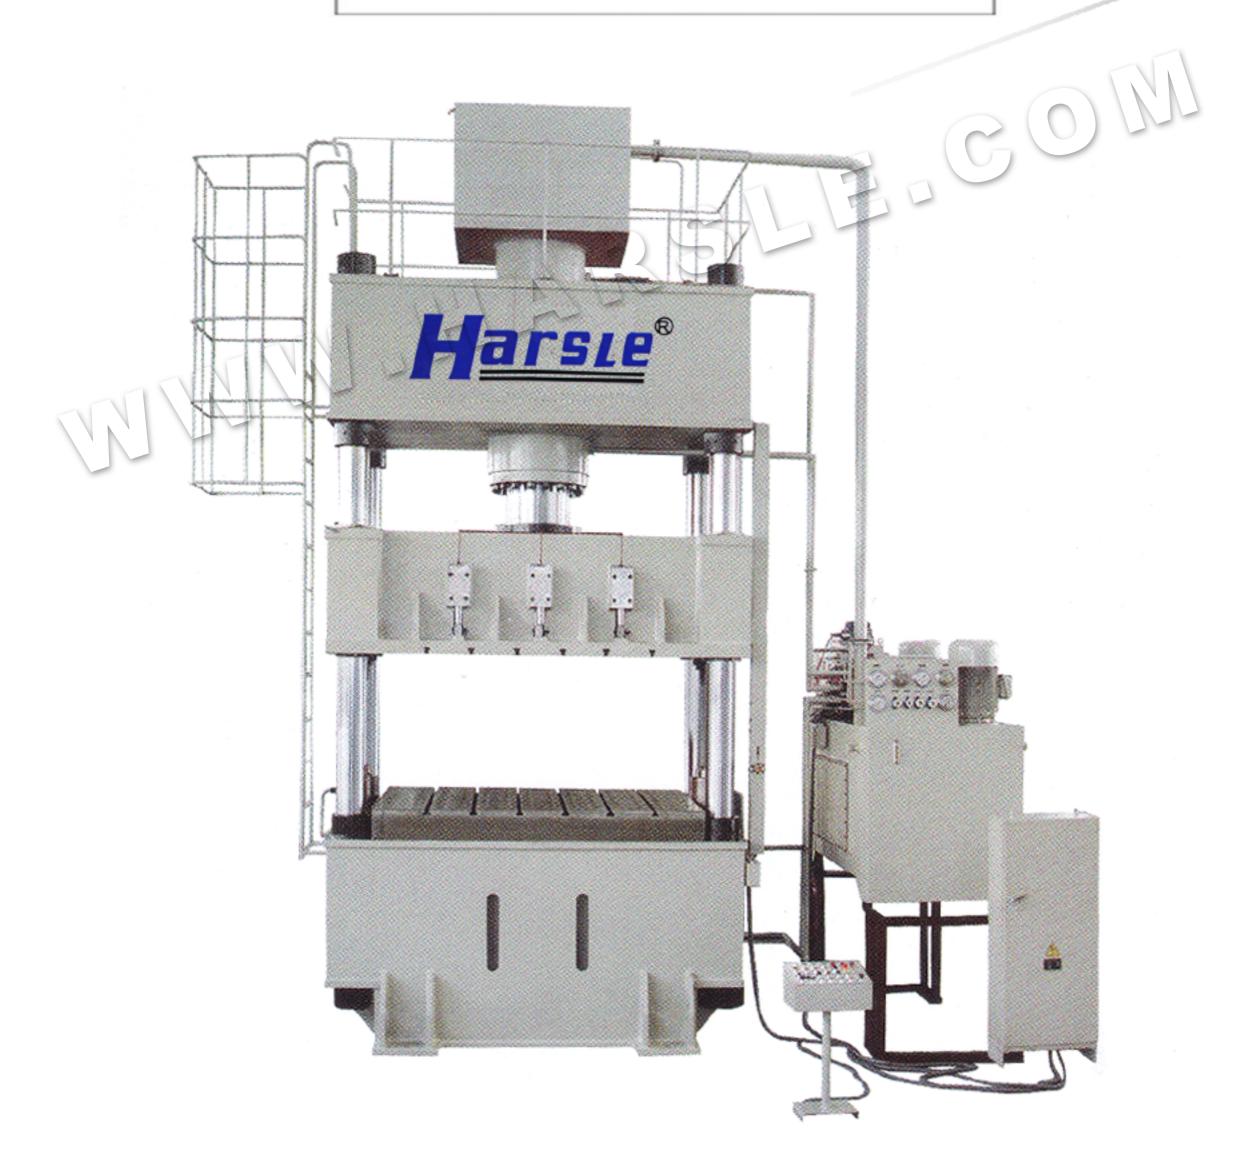

# Y27 Series Four-Column Hydraulic Press Machine

Computer optimized design, 3-beam, 4-column structure, simple but with high performance price ratio.

# PRODUCT DETAILS