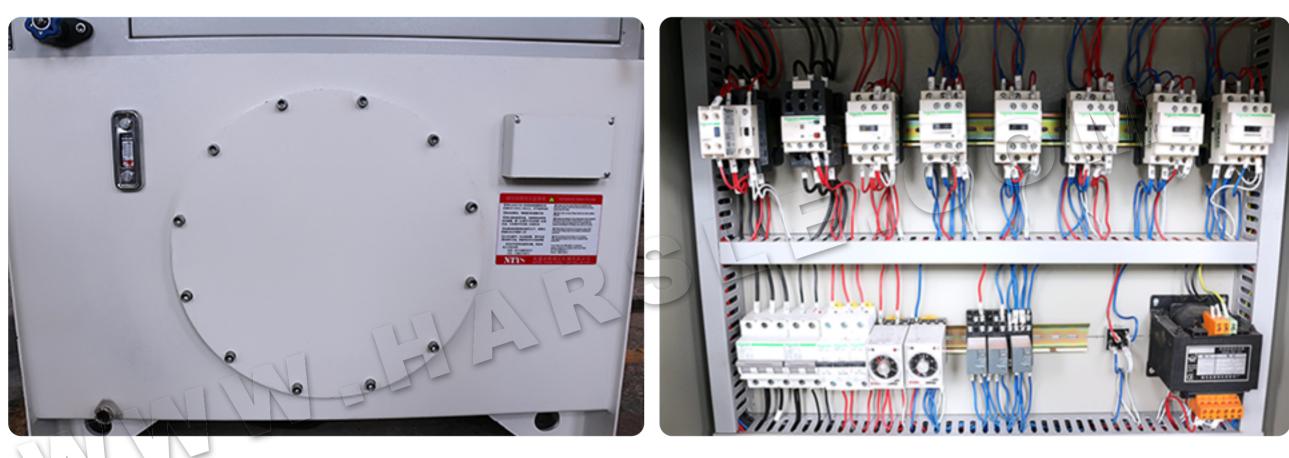

# Y27 Series Four-Column Hydraulic Press Machine

Computer optimized design, 3-beam, 4-column structure, simple but with high performance price ratio.



# PRODUCT DETAILS



#### Cylinaer

#### Main Motor

- Polished and chromed with high rigidity treatment.
- Siemens brand from Germany.



## Pressure Gauge

Detect main cylinder and ejection cylinder pressure, adjust system hydraulic pressure.

### Hydraulic Valve

2

Cartridge valve integral unit equipped for hydraulic control system, reliable, durable and less hydraulic shock, with shorter connection pipeline and fewer releases points.



#### Hydraulic Die Cushion

- Limit Switch
- This is specially used for deep drawing function

Adjust the ram working distance



### Hydraulic Oil Tank

Clean the oil tank regularly easily thanks to the dismountable design

# **Electric Parts**

Schneider brand from France

# OPTIONAL CONFIGURATION



### Light Curtain

#### **Knockout** Cylinder



Shuttle Table

**Touch Screen** 





Water cooler

Servo pump control system